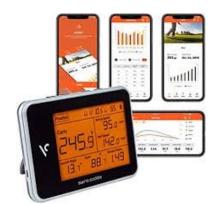

## SWING CADDIE

| SWING CADDIE<br>SC300   | SWING CADDIE<br>SC200 Plus |
|-------------------------|----------------------------|
| Regular Price: \$499.99 | Regular Price: \$349.99    |
| Student Price: \$449.99 | Student Price: \$289.99    |