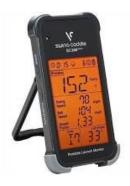

## SWING CADDIE

| SWING CADDIE<br>SC300   | SWING CADDIE<br>SC200 Plus |
|-------------------------|----------------------------|
| Regular Price: \$499.99 | Regular Price: \$349.99    |
| Student Price: \$449.99 | Student Price: \$289.99    |